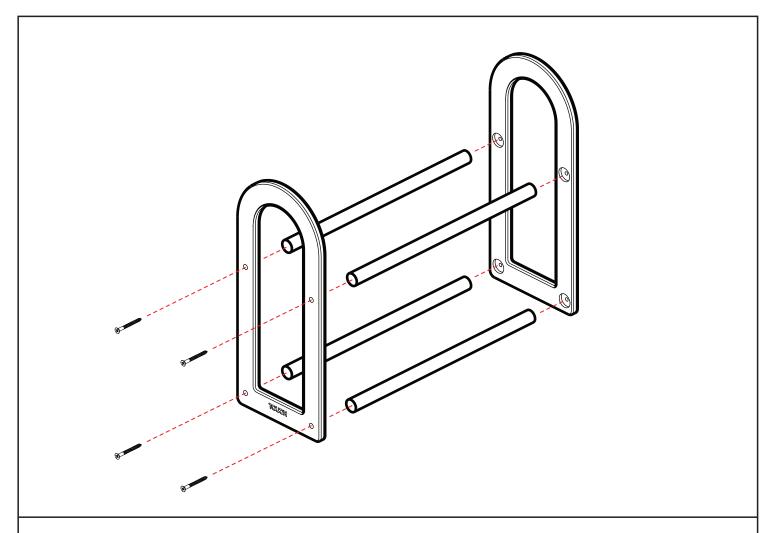

## **RECOMMENDED TOOLS**

DRILL WITH PHILLIPS #2 BIT

PHILLIPS #2 SCREWDRIVER

PLUG THE DOWELS INTO THE END PIECES, THEN SECURE IN PLACE WITH THE SUPPLIED SCREWS.

DISCLAIMER: This product has been designed for a specific use, and is not intended to be used for purposes other than those expressly identified in the product's promotional materials. When installing and/or using this product, customers should strictly adhere to the product instructions (including, without limitation, all instructions pertaining to: product use, product hanging/fastening, product location, installation hardware specifications, and product accessories/fixtures). Without limiting the generality of the foregoing, customers should always be mindful of the surrounding construction and wall composition, and should adjust installation accordingly (pursuant to the product instructions). Customers should always inspect and test the product stability before use. TOUCH Disc Golf expressly disclaims any and all liability for any injuries or losses arising from the improper installation or use of the product, as well as any liability for any direct, indirect, punitive, incidental, special, consequential or other damages whatsoever, arising out of or connected with the use or misuse of the product.