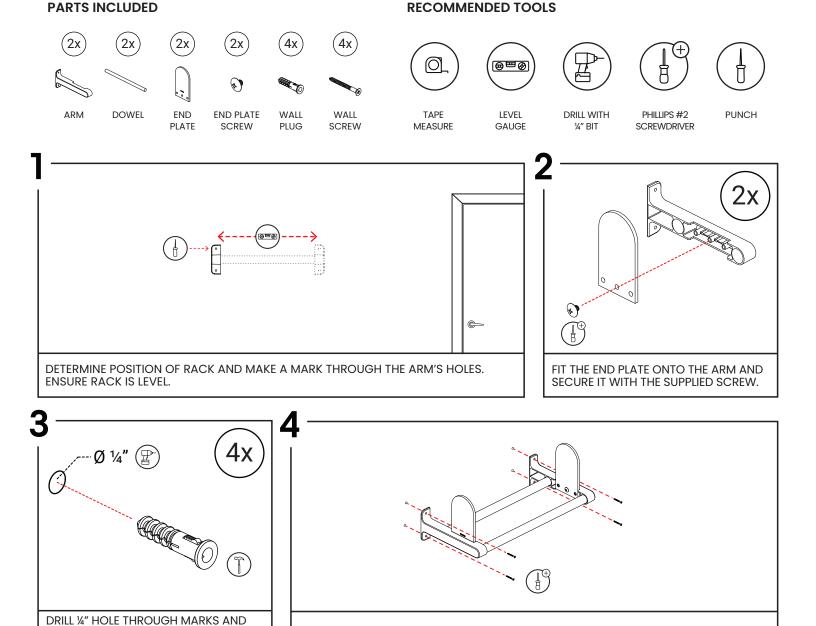

## INSTALLATION RECOMMENDATIONS

UNTIL FLUSH WITH WALL.

INSERT PLUG. HAMMER IN THE PLUGS

Mounting to wood: Use supplied or equivalent #8 x 2" stainless screw directly into stud or structurally stable solid wood (minimum %" thick). Mounting to structurally stable brick or concrete: Drill %" hole with masonry drill bit. Install supplied wall plug, fasten #8 x 2" stainless screw.