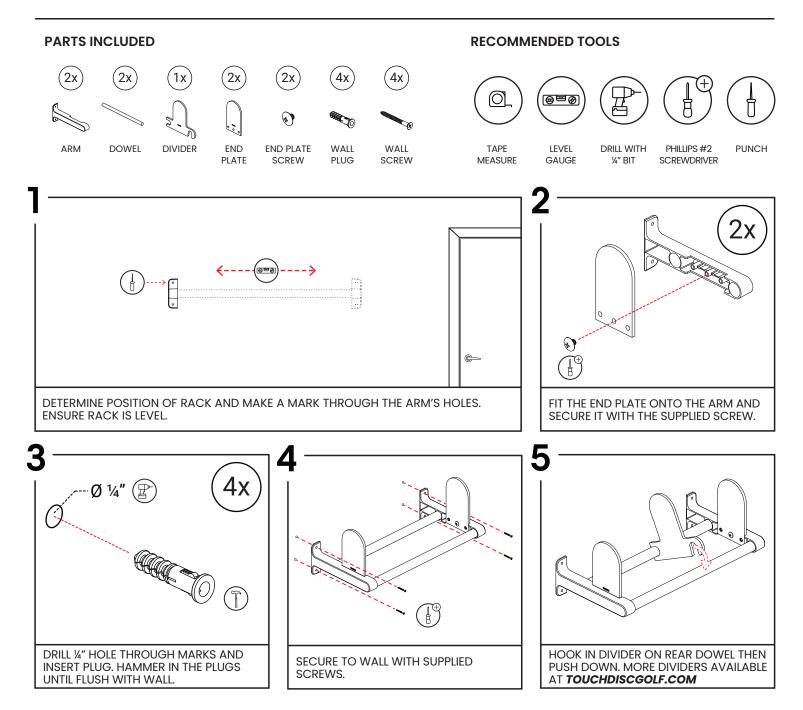

## Wall Rack - 32"

## **Installation Instructions**

## INSTALLATION RECOMMENDATIONS

Mounting to wood: Use supplied or equivalent #8 x 2" stainless screw directly into stud or structurally stable solid wood (minimum %" thick). Mounting to structurally stable brick or concrete: Drill %" hole with masonry drill bit. Install supplied wall plug, fasten #8 x 2" stainless screw.